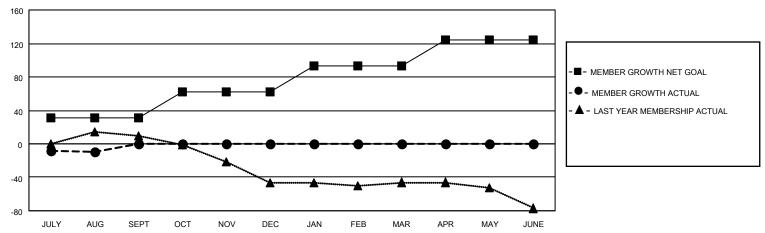

## GOALS AND ACTUAL MEMBERS CUMULATIVE

| DROPPED CLUBS: 0           |    | 7 CLUBS OF 53 ADDED 1 OR  | GENDER DISTRIBUTION                 |              |  |
|----------------------------|----|---------------------------|-------------------------------------|--------------|--|
|                            |    | MORE NEW MEMBERS          | MALE 768 (62.95%)                   |              |  |
|                            |    |                           | FEMALE                              | 452 (37.05%) |  |
| DROPPED MEMBERS            |    |                           | NON BINARY                          | 0 (0.00%)    |  |
| <u>BIXOTT EB WEINBEIXO</u> |    |                           | PREFER NOT TO ANSWER                | 0 (0.00%)    |  |
| DECEASED                   | 7  |                           |                                     | ,            |  |
| CLUB CANCELLED             | 0  | CLICK HERE FOR CUMULATIVE | TOTAL FAMILY UNIT MEMBERS           | 466          |  |
| OTHER                      | 18 | MEMBERSHIP DATA           |                                     |              |  |
| TOTAL                      | 25 |                           | FAMILY MEMBERS PAYING HALF DUES 239 |              |  |
|                            |    |                           |                                     |              |  |